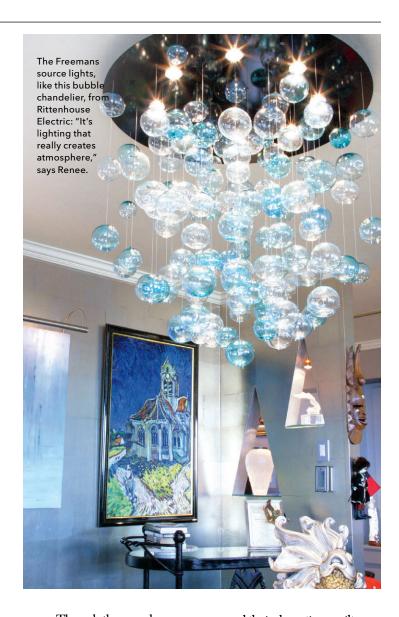

With the couple's predilection for classic style, it's not a surprise when they

reveal their downtime guilty pleasure is watching old black-and-white movies. Renee confesses recharging by looking at films—think the Myrna Loy-William Powell "Nick and Nora Charles" whodunits, Busby Berkeley's musical spectacles, and of course, the 1948 comedy Mr. Blandings Builds His Dream House. Renee says she likes to study the clothing, jewelry, and furniture. And the Freemans have made a name for themselves by reviving that cinematic glamour for their clients' homes. 1520 Spruce St., 215-772-9406; freeman interiors.com